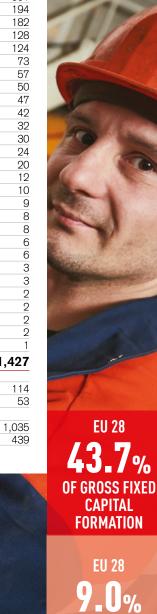

## **JOBS IN CONSTRUCTION 2018** (X1000)

## **TOTAL NUMBER OF ENTERPRISES 2018** (X1000)**ENTERPRISES** Germany

EU 28

3.3

MILLION

Total EU

Turkey

Norway

| 366      |                                             |
|----------|---------------------------------------------|
| 314      |                                             |
| 440      |                                             |
| 509      |                                             |
| 413      |                                             |
| 174      | 14.8                                        |
| 106      |                                             |
| 160      |                                             |
| 111      | MILLION                                     |
| 36       |                                             |
| 33       | MODIFDO                                     |
| 41       | WORKERS                                     |
| 52       |                                             |
| 173      |                                             |
| 43       |                                             |
| 12       | MULTIPLIER EFFECT:                          |
| <u> </u> |                                             |
| 101      | 1 PERSON WORKING IN THE                     |
| 20       | CONSTRUCTION INDUSTRY                       |
| 20       | ~                                           |
| 12       | ≈                                           |
| 8        | 2 FURTHER PERSONS                           |
| 18       | WORKING IN OTHER                            |
| 10       |                                             |
| 7        | SECTORS*                                    |
| 15       |                                             |
| 6        | * Source: Study for the European Commission |
| 3,332    | (DG EMPL) 'Monitoring of sectoral           |

330

58

employment' (VC/2010/0064 - 2012

OF GDP

EU 28 EU 28 6.4% 29.0% **OF TOTAL OF INDUSTRIAL EMPLOYMENT** EMPLOYMENT