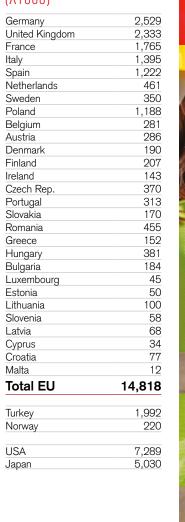

rete structures, special foundations, electrical works, water supply, wastewater treatment, works on maritime or river sites 2 - offices, hospitals, hotels, schools, industrial buildings 3 - individual dwellings, apartment blocks, social housing, schemes 4 - in housing

## INTERNATIONAL ACTIVITIES **BY DESTINATION ZONES 2017 (IN %)**

25.2% ASIA/OCEANIA/ AUSTRALIA

18% **MIDDLE-EAST** 

Source: EIC, volume of turnover 2017



## **TOTAL CONSTRUCTION OUTPUT 2018** (BLN €)

351 Germany United Kingdom France Italy Spain Netherlands Sweden Poland Belgium Austria Denmark Finland Ireland Czech Rep. Portugal Slovakia Romania Greece Hungary Bulgaria Luxembourd Estonia Lithuania Slovenia Latvia Cyprus Croatia Malta Total EU 1.427 Turkey Norway USA Japan



## **JOBS IN CONSTRUCTION 2018** (X1000)



## **TOTAL NUMBER OF ENTERPRISES 2018** (X1000)**ENTERPRISES** Germany

EU 28

3.3

MILLION



Total EU

Turkey

Norway

| 366      |                                             |
|----------|---------------------------------------------|
| 314      |                                             |
| 440      |                                             |
| 509      |                                             |
| 413      |                                             |
| 174      | 14.8                                        |
| 106      |                                             |
| 160      |                                             |
| 111      | MILLION                                     |
| 36       |                                             |
| 33       | MODIFDO